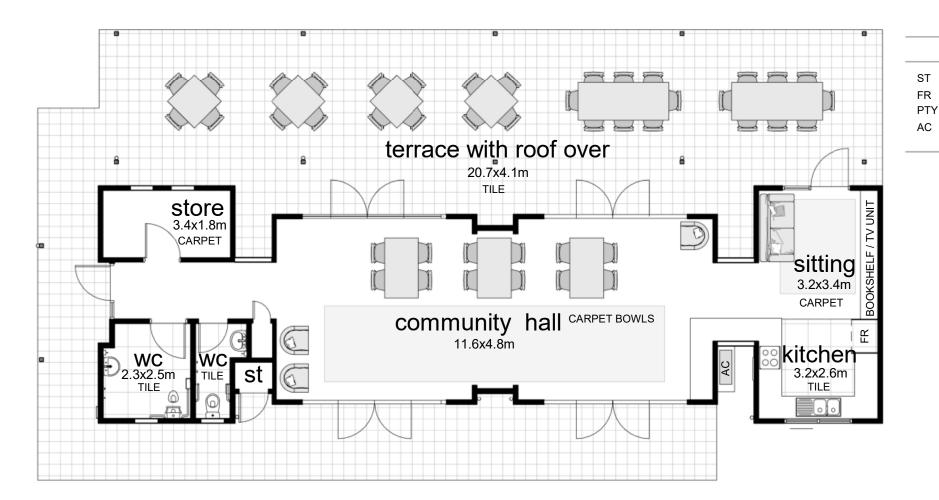

ing Units Sapphire Coast Community Aged Care Group

Lot 700, DP 1102024, East St, Bega NSW 2550 COPYRIGHT OF EDMISTON JONES PTY LTD (ACN 003 163 451) © 2022 Nominated Architect Mark Jones Reg. No. 4474





PLEASE NOTE: this drawing is not to scale. Dimensions shown are indicative only and are subject to verification onsite

## DRAWING TITLE SCALE: 1:100@A4 Independent Living Units TYPE C DATE: 30/06/22 Sapphire Coast Sapphire Coast Community Aged Care Group DRAWING NO. REVISION Community Aged Care **P**3 MA04 Group Lot 700, DP 1102024, East St, Bega NSW 2550 30/06/2022 11:47:19 AM community | refirement | residential Since 1979 COPYRIGHT OF EDMISTON JONES PTY LTD (ACN 003 163 451) © 2022 USE WRITTEN DIMENSIONS ONLY - DO NOT SCALE OFF DRAWINGS Nominated Architect Mark Jones Reg. No. 4474





Independent Living Units Sapphire Coast Community Aged Care Group

Lot 700, DP 1102024, East St, Bega NSW 2550 COPYRIGHT OF EDMISTON JONES PTY LTD (ACN 003 163 451) © 2022 Nominated Architect Mark Jones Reg. No. 4474