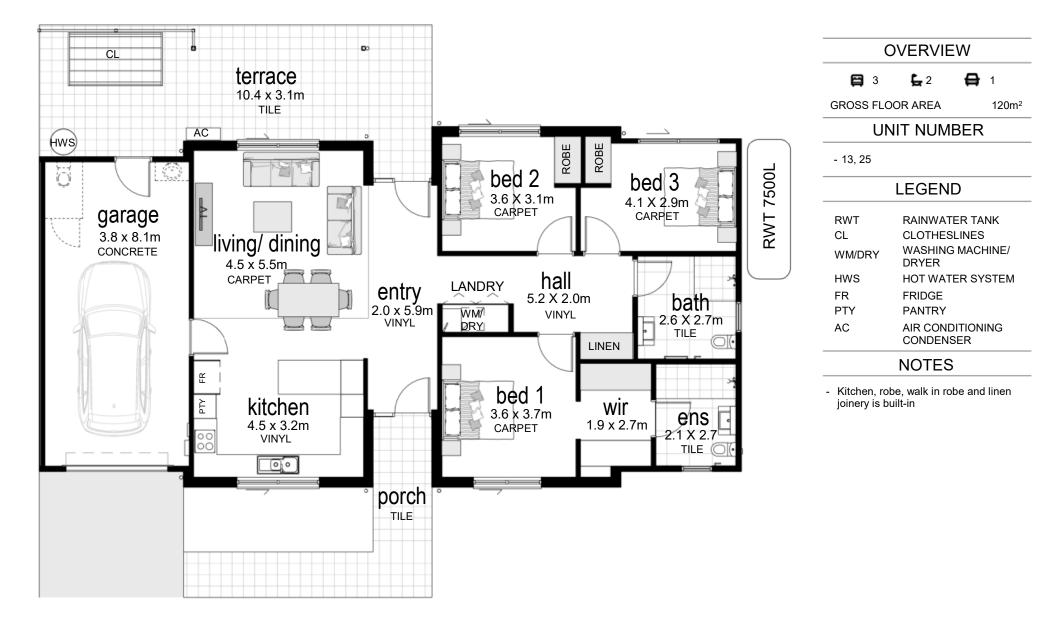

## DRAWING TITLE SCALE: 1:100@A4 Independent Living Units TYPE C DATE: 30/06/22 Sapphire Coast Sapphire Coast Community Aged Care Group DRAWING NO. REVISION Community Aged Care **P**3 MA04 Group Lot 700, DP 1102024, East St, Bega NSW 2550 30/06/2022 11:47:19 AM community | refirement | residential Since 1979 COPYRIGHT OF EDMISTON JONES PTY LTD (ACN 003 163 451) © 2022 USE WRITTEN DIMENSIONS ONLY - DO NOT SCALE OFF DRAWINGS Nominated Architect Mark Jones Reg. No. 4474