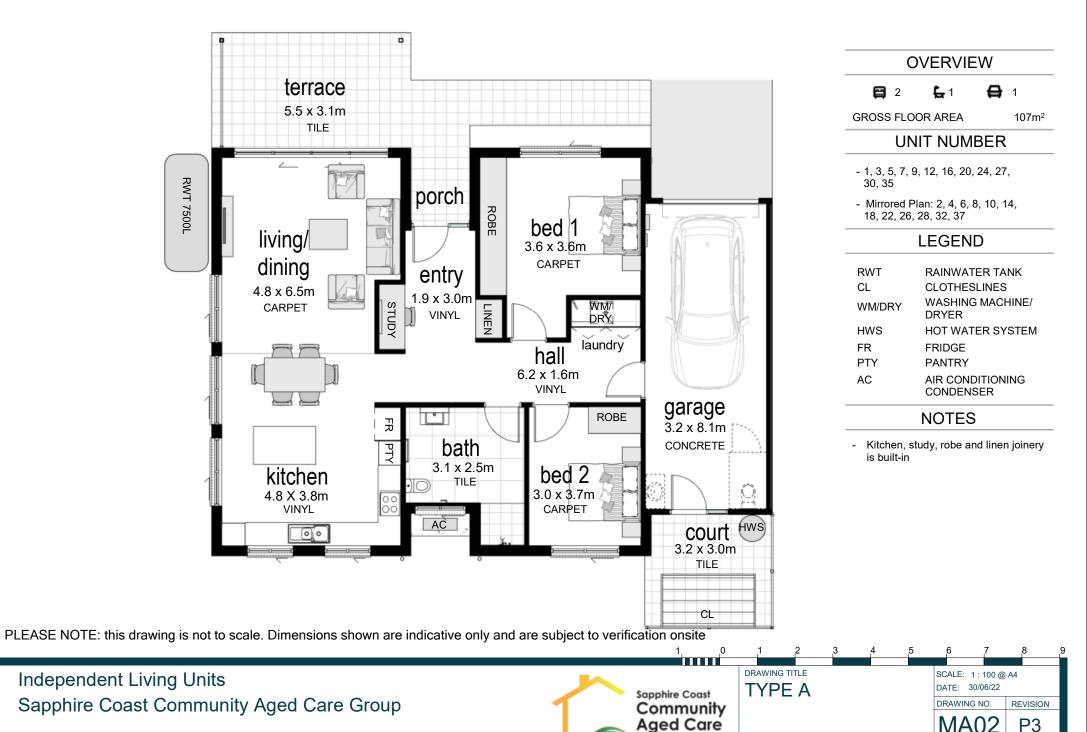

## Independent Living Units Sapphire Coast Community Aged Care Group

Lot 700, DP 1102024, East St, Bega NSW 2550 COPYRIGHT OF EDMISTON JONES PTY LTD (ACN 003 163 451) © 2022 Nominated Architect Mark Jones Reg. No. 4474

PLEASE NOTE: this drawing is not to scale. Dimensions shown are indicative only and are subject to verification onsite