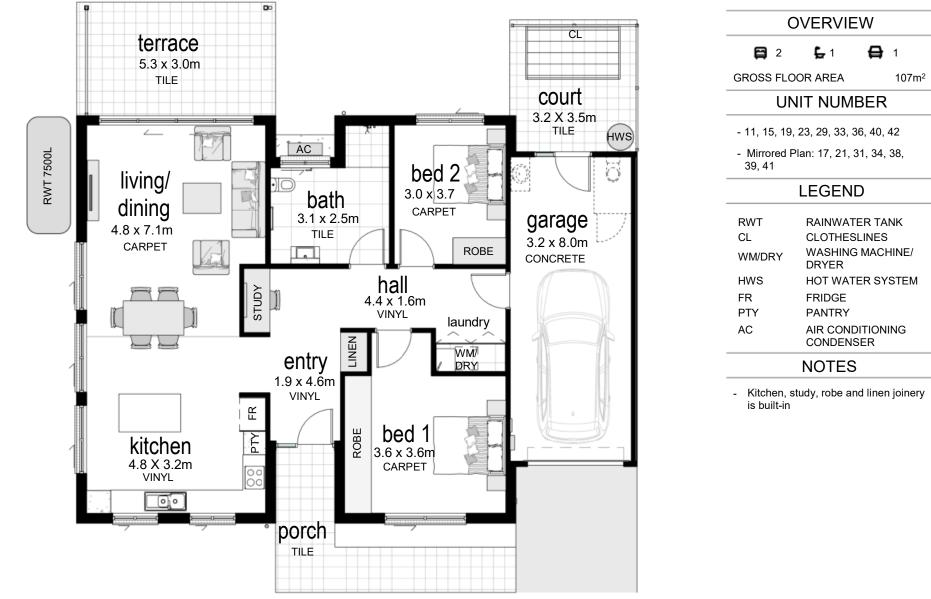

Independent Living Units Sapphire Coast Community Aged Care Group

Lot 700, DP 1102024, East St, Bega NSW 2550 COPYRIGHT OF EDMISTON JONES PTY LTD (ACN 003 163 451) © 2022 Nominated Architect Mark Jones Reg. No. 4474